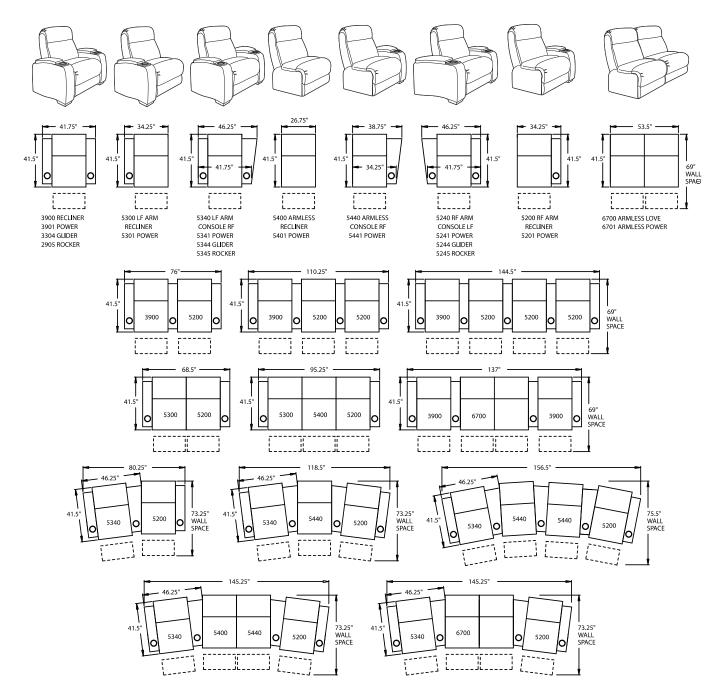

HTL-024 SERIES

- EasyOff Backs Removable back for easier delivery and moving from room to room.
- Wallaway® Fully reclines inches away from the wall, allowing greater decorating flexibility and more efficient use of space.
- **ChaiseLounger**® Provides continuous, head-to-toe support when reclined.
- **Rocker** Features an exclusive mechanism that can easily rock.
- **Glider** Features an exclusive mechanism that gives you a smooth gliding action.
- ButtKicker® Silent subwoofer in seat that allows viewers to feel powerful bass without excessive volume.
- Lighted Cupholder Generously sized to hold most cans, bottles and drink cups.
  Lighted ring illuminates the cupholder from the inside.